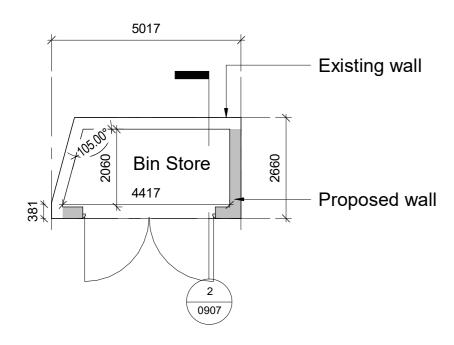

Ground Floor Plan - Bin Store

Top of Wall - Bin Store

| Rev: | Date: | Description: | By:      |
|------|-------|--------------|----------|
| 1    |       |              |          |
| T    |       |              |          |
|      |       |              |          |
|      |       |              |          |
|      |       |              |          |
|      |       |              |          |
| ı    | I     |              | ı        |
|      |       |              |          |
|      |       |              |          |
|      |       |              |          |
|      |       |              |          |
|      | '     |              | <u>'</u> |
| 1    | I     |              | ı        |
|      |       |              |          |
| T    |       |              |          |
|      |       |              |          |
|      |       |              |          |
|      | '     |              | '        |