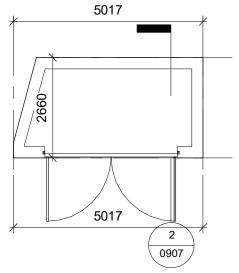

Ground Floor Plan - Bin Store

Top of Wall - Bin Store

| Rev: | Date: | Description: | By:      |
|------|-------|--------------|----------|
| 1    |       |              |          |
| T    |       |              |          |
|      |       |              |          |
|      |       |              |          |
|      |       |              |          |
|      |       |              |          |
| ı    | I     |              | ı        |
|      |       |              |          |
|      |       |              |          |
|      |       |              |          |
|      |       |              |          |
|      | '     |              | <u>'</u> |
| 1    | I     |              | ı        |
|      |       |              |          |
| T    |       |              |          |
|      |       |              |          |
|      |       |              |          |
|      | '     |              | '        |