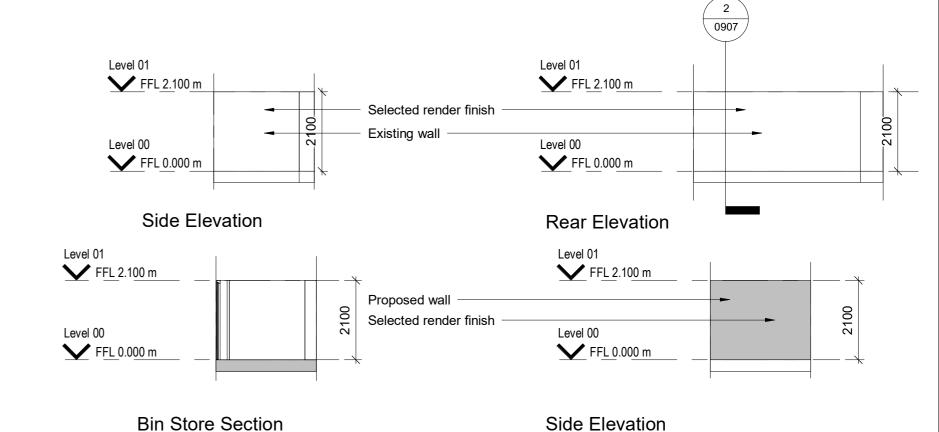

Ground Floor Plan - Bin Store

Top of Wall - Bin Store

| Rev: | Date: | Description: | By:      |
|------|-------|--------------|----------|
| 1    |       |              |          |
| T    |       |              |          |
|      |       |              |          |
|      |       |              |          |
|      |       |              |          |
|      |       |              |          |
| ı    | I     |              | ı        |
|      |       |              |          |
|      |       |              |          |
|      |       |              |          |
|      |       |              |          |
|      | '     |              | <u>'</u> |
| 1    | I     |              | ı        |
|      |       |              |          |
| T    |       |              |          |
|      |       |              |          |
|      |       |              |          |
|      | '     |              | '        |

2100

© COPYRIGHT This drawing or design may not be reproduced without permission