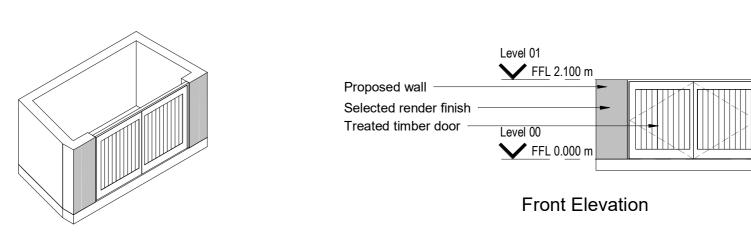

Bin Store 3D

| Drawing Status: | Planning                                                                                                                                                                                                                                                                            |                           |  |
|-----------------|-------------------------------------------------------------------------------------------------------------------------------------------------------------------------------------------------------------------------------------------------------------------------------------|---------------------------|--|
| Reply Address:  |                                                                                                                                                                                                                                                                                     |                           |  |
|                 | 2 Donnybrook Road,<br>Donnybrook,                                                                                                                                                                                                                                                   | Telephone +353 1 218 3900 |  |
|                 | Dublin 4,<br>Ireland                                                                                                                                                                                                                                                                | www.molaarchitecture.com  |  |
| Notes           | Do not scale. Use figured dimensions only. This drawing is to be read in conjunction with all relevant specifications and drawings. All dimensions to be checked on site. In the event of any discrepancies between drawings the contractor is to inform the Architect immediately. |                           |  |